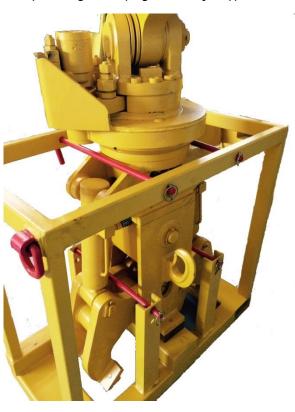

## **Attachment Hydraulic Rail Thongs**

Hydraulic rail thongs for loading and laying of all common types of rail.

The Rail Thongs uses material indulgent clamps and enables the operator by the way of handling an easy loading and laying of all major types of rails.

## Operational advantages of the Rail Thongs:

- 360 ° rotatable
- Cost-cutting effect through reduced need for personnel
- May be used on all standard excavators

## Technical Data:

Lifting Capacity : max. 4.000 kg

Width Gripper : 300 mm

Height : apprx. 1.300mm

Weight : 550 kg

Operating pressure

Grap open/close : 320 bar Grap rotating : 250 bar