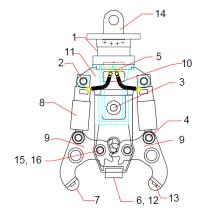

## **Attachment Hydraulic Rail Thongs**

Hydraulic rail thongs for loading and laying of all common types of rail.

The Rail Thongs uses material indulgent clamps and enables the operator by the way of handling an easy loading and laying of all major types of rails.

## Operational advantages of the Rail Thongs:

- 360 ° rotatable
- Cost-cutting effect through reduced need for personnel
- May be used on all standard excavators

## Technical Data:

Lifting Capacity : max. 4.000 kg

Width Gripper : 300 mm

Height : apprx. 1.300mm

Weight : 550 kg

Operating pressure

Grap open/close : 320 bar Grap rotating : 250 bar